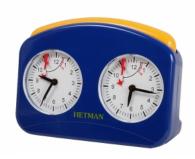

## HETMAN plastic chess clock – BLUE LARGE

| Price        | 63.00 Euro    |
|--------------|---------------|
| Availability | On request    |
| Number       | CHCLK14 BLUE  |
| EAN          | 2000010005949 |

## **Product description**

This analogue chess clock has a wind-up mechanism built into a larger plastic case. This quality clock has large, bright faces that are easy to read and features a very large flag mechanism. All mechanical parts are milled and they are made from brass or stainless steel. Suitable for Schools and Tournaments. It has been available in various colours.

TOTAL WEIGHT: 0.4 kg

PRODUCT DIMENSIONS: 120x160x80 mm