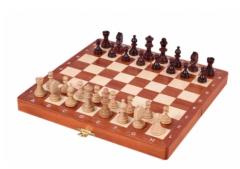

## **Product description**

The chessmen design and the size of this set corresponds with our CHW10 set. However the folding chess board has been inlaid with mahogany and sycamore wood. The set is available in brown colour only.

TOTAL WEIGHT: **0.6 kg** HEIGHT OF KING: **55 mm** 

CASE/BOARD DIMENSIONS: 270x135x40 mm

MATERIALS USED FOR CHESSMEN: hornbeam, sycamore

MATERIALS USED FOR CHESS CASE/BOARD: beech, birch, mahogany, sycamore