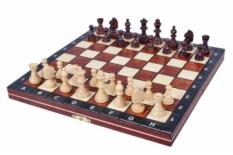

## **Product description**

The Magnetic set is our absolute best seller. These lovely chessmen made from hornbeam wood are weighted and equipped with magnets. Thanks to them, the chess pieces stick very well to the chessboard. The folding chess board has an insert tray for the chess pieces storage inside. The Magnetic set is available in various colours.

TOTAL WEIGHT: **0.6 kg** HEIGHT OF KING: **55 mm** CASE/BOARD DIMENSIONS: **270x135x40 mm** MATERIALS USED FOR CHESSMEN: hornbeam, sycamore MATERIALS USED FOR CHESS CASE/BOARD: beech, birch