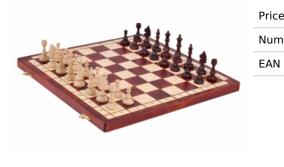

## MAGNETIC LARGE - Insert tray

| e    | 48.00 Euro    |
|------|---------------|
| nber | CH140A        |
| I    | 2000010009473 |

## **Product description**

This is the largest chess from the range of our Magnetic sets. Its design is exactly the same as the one of the CH140 however it is larger: the chess baord is 38x19cm instead of 28x14cm. The folding chess board has an insert tray for the chess pieces storage inside. This set is available in brown colour only.

TOTAL WEIGHT: **1.3 kg** HEIGHT OF KING: **75 mm** CASE/BOARD DIMENSIONS: **380x190x40 mm** MATERIALS USED FOR CHESSMEN: hornbeam MATERIALS USED FOR CHESS CASE/BOARD: beech, birch