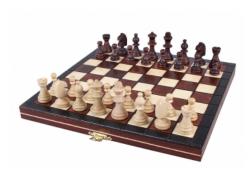

## **MAGNETIC MINI**

| Price        | 37.00 Euro    |
|--------------|---------------|
| Availability | On request    |
| Number       | CHW9          |
| EAN          | 2000010002061 |

## **Product description**

This is the smallest version of the Magnetic sets from our range. It corresponds with our CHW10 set however it is a bit smaller: 22x11cm instead of 27x13,5cm. The folding chess board has two compartments finished with felt lining for the chess pieces storage inside.

TOTAL WEIGHT: **0.4 kg** HEIGHT OF KING: **45 mm** 

CASE/BOARD DIMENSIONS: 220x110x40 mm

MATERIALS USED FOR CHESSMEN: hornbeam, sycamore MATERIALS USED FOR CHESS CASE/BOARD: beech, birch