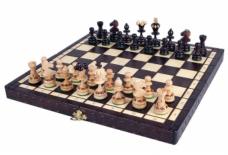

## **Product description**

Even if called Pearl Small this set can be considered a medium one due to it size. The hand-crafted chessmen are made from beech wood. The folding chess board has an insert tray for the chess pieces storage inside. This set is available in various colours.

TOTAL WEIGHT: **0.8 kg** HEIGHT OF KING: **65 mm** CASE/BOARD DIMENSIONS: **360x180x50 mm** MATERIALS USED FOR CHESSMEN: **beech** MATERIALS USED FOR CHESS CASE/BOARD: **beech, birch**