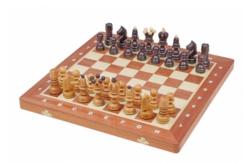

## **Product description**

The line of the Pearl chess is one of the most popular from our amateur range. This large Pearl set goes with the chessmen made from cherry wood. The folding chess board has been inlaid with mahogany and sycamore wood. This set is available in brown colour only.

TOTAL WEIGHT: 1.3kg HEIGHT OF KING: 90 mm

CASE/BOARD DIMENSIONS: **420x210x55 mm** MATERIALS USED FOR CHESSMEN: **cherry wood** 

MATERIALS USED FOR CHESS CASE/BOARD: beech, birch, mahogany, sycamore