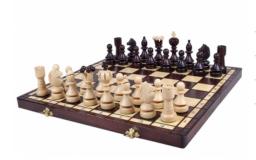

## **Product description**

The line of the Pearl chess is one of the most popular from our amateur range. This large Pearl set goes with the chessmen made from hornbeam wood. The folding chess board has two compartments finished with felt lining for the chess pieces storage inside. This set is available in brown colour only.

TOTAL WEIGHT: 1.3 kg HEIGHT OF KING: 90 mm

CASE/BOARD DIMENSIONS: **420x210x55 mm** MATERIALS USED FOR CHESSMEN: **hornbeam** 

MATERIALS USED FOR CHESS CASE/BOARD: beech, birch