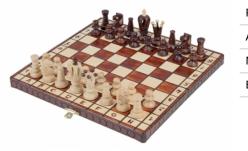

## **Product description**

This is the smallest Royal set of 30x15cm from our CHW line. The King's style chess pieces are made from hornbeam and sycamore wood. The folding chess board has two compartments finished with felt lining for the chess pieces storage inside. This set is available in brown colour.

TOTAL WEIGHT: **0.8 kg** HEIGHT OF KING: **65 mm** CASE/BOARD DIMENSIONS: **300x150x50 mm** MATERIALS USED FOR CHESSMEN: hornbeam, sycamore MATERIALS USED FOR CHESS CASE/BOARD: beech, birch