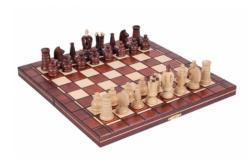

## ROYAL 32cm - Insert tray

| Price        | 36.00 Euro    |
|--------------|---------------|
| Availability | On request    |
| Number       | CHW7          |
| EAN          | 5903263393078 |

## **Product description**

This set is also called a Mini Royal and it is slightly larger than the CHW93. The set of 32x16cm goes with the lovely chess pieces of a King's style made from hornbeam and sycamore wood. The folding chess board has an insert tray for the chess pieces storage inside. This set is available in various colours.

TOTAL WEIGHT: **0.9 kg** HEIGHT OF KING: **65 mm** 

CASE/BOARD DIMENSIONS: 320x160x50 mm

MATERIALS USED FOR CHESSMEN: **hornbeam, sycamore** MATERIALS USED FOR CHESS CASE/BOARD: **beech, birch**