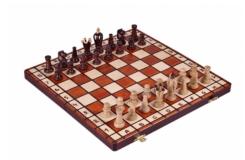

## **Product description**

This medium set of 36x18cm is the most popular from our Royal range. The chess pieces of a King's style are made from hornbeam and sycamore wood. The folding chess board has an insert tray for the chess pieces storage inside. This set is available in brown colour only.

TOTAL WEIGHT: 1.2 kg
HEIGHT OF KING: 70 mm

CASE/BOARD DIMENSIONS: 360x180x40 mm

MATERIALS USED FOR CHESSMEN: hornbeam, sycamore MATERIALS USED FOR CHESS CASE/BOARD: beech, birch