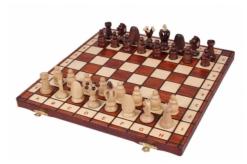

## **Product description**

The size of this set is 44x22cm. It goes with larger chess pieces of a unique King's style. They are made from hornbeam and sycamore wood. The folding chess board has an insert tray for the chess pieces storage inside. This set is available in various colours.

TOTAL WEIGHT: **1.5 kg** HEIGHT OF KING: **75 mm** 

CASE/BOARD DIMENSIONS: 440x220x50 mm

MATERIALS USED FOR CHESSMEN: hornbeam, sycamore MATERIALS USED FOR CHESS CASE/BOARD: beech, birch