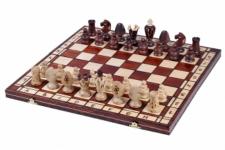

## **Product description**

This set has a size of 48x24cm and it is the largest from our Royal range. The chess pieces of a King's style are unique and they are made from hornbeam and sycamore wood. The folding chess board has an insert tray for the chess pieces storage inside. This set is available in various colours.

TOTAL WEIGHT: **1.8 kg** HEIGHT OF KING: **90 mm** CASE/BOARD DIMENSIONS: **480x240x50 mm** MATERIALS USED FOR CHESSMEN: hornbeam, sycamore MATERIALS USED FOR CHESS CASE/BOARD: beech, birch