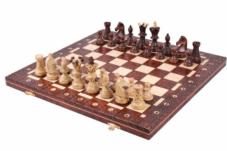

## **ROYAL - Insert tray**

## **Product description**

This chess set from our Royal range corresponds with the Ambassador set. The chessmen are exactly the same and they are made from hornbeam and sycamore wood. However the set has additional ornaments burned on the dark squares of the board. The burned folding chess board has an insert tray for the chess pieces storage inside. This set is available in various colours.

TOTAL WEIGHT: 2.1 kg HEIGHT OF KING: 110 mm CASE/BOARD DIMENSIONS: 540x270x60 mm MATERIALS USED FOR CHESSMEN: beech, sycamore MATERIALS USED FOR CHESS CASE/BOARD: beech, birch