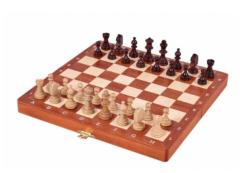

## TOURIST Intarsy (intarsia), insert tray

| Price        | 33.00 Euro    |
|--------------|---------------|
| Availability | On request    |
| Number       | CHW14         |
| EAN          | 2000010000135 |

## **Product description**

The Tourist Intarsy set is exactly the same as our magnetic chess CHW11. However the chessmen are not equipped with magnets. These lovely chess pieces made from hornbeam wood are weighted. The folding chess board has been inlaid with mahogany and sycamore wood. Available in brown colour only.

TOTAL WEIGHT: **0.5 kg** HEIGHT OF KING: **55 mm** 

CASE/BOARD DIMENSIONS: 270x135x40 mm

MATERIALS USED FOR CHESSMEN: hornbeam, sycamore

MATERIALS USED FOR CHESS CASE/BOARD: beech, birch, mahogany, sycamore