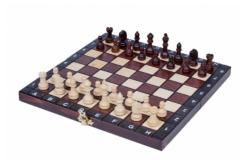

## **Product description**

This new set is a combination of our School and Tourist chess. These lovely hand-crafted chessmen are made from hornbeam and beech wood. The burned folding chess board has a nice insert tray for the chess pieces storage inside. This set is available in brown colour only.

TOTAL WEIGHT: **0.5 kg** HEIGHT OF KING: **50 mm** 

CASE/BOARD DIMENSIONS: 270x135x40 mm

MATERIALS USED FOR CHESSMEN: hornbeam, beech MATERIALS USED FOR CHESS CASE/BOARD: beech, birch